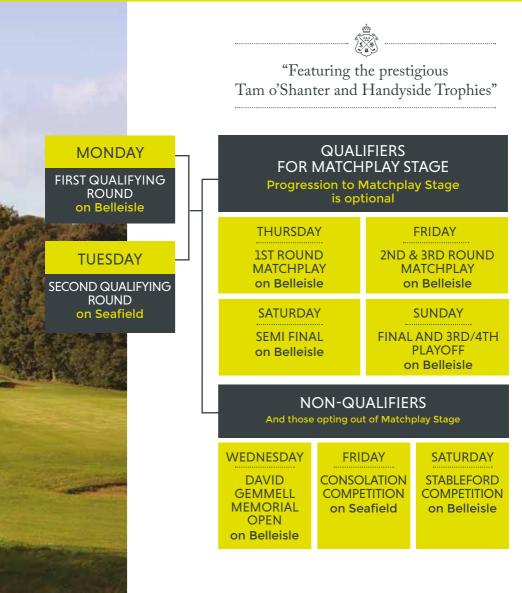

#### A 20% early bird discount is available until Saturday, 14 April, 2018.

Closing Date: Monday, 21 May, 2018

THIS YEAR SEES THE 67TH YEAR OF AYR GOLF WEEK, WHICH IS OPEN TO ALL AMATEUR GOLFERS WHO ARE MEMBERS OF A GOLF CLUB AND ARE HOLDERS OF A RECOGNISED CLUB HANDICAP.

All competitors can take advantage of 25% off normal green fees at any of our courses during Ayr Golf Week.

The Tam o' Shanter, Handyside & Robert Burns Trophy plays out over the Belleisle and Seafield courses.

#### AYR GOLF WEEK CHAMPIONSHIP TAM O'SHANTER, HANDYSIDE & ROBERT BURNS TROPHY (NEW)

Belleisle & Seafield: Monday 4 - Sunday 10, June

Open to Gentlemen. Entry form: page 27

36 hole qualifying over Belleisle and Seafield on Monday and Tuesday.

Players will register their handicap, including National Registration Number, on the Monday and this will dictate which trophy they enter:

Tam O'Shanter Trophy: 0-8 Handicap

Handyside Trophy: 9-18 Handicap

NEW Robert Burns Trophy: 19-28 Handicap

The Matchplay knock-out rounds will be played over Belleisle on Thursday, Friday, Saturday and Sunday (participation is optional).

Additional Rules:

- The competition is open to amateur golfers who are members of recognised golf clubs, and will be played as per the rules of the Royal and Ancient Golf Club of St Andrews, but subject to the local rules of Belleisle and Seafield Golf Courses.
- 2. 32 Golfers will qualify from each category, and will enter into the Matchplay knock-out phases. No competitor will be eligible to win more than one prize. In the event of a tie after 36 holes of strokeplay, the final qualifier will be decided on the inward half then the last 6, 3 and so on from the 2nd Qualifying Round.
- 3. Handicaps will be altered after each Qualifying Round.
- 4. Trophies remain the property of Golf South Ayrshire.

#### DAVID GEMMELL MEMORIAL OPEN Belleisle Golf Course: Wednesday, 6 June

i <mark>)</mark>

Entry: free of charge to Ayr Golf Week Championship entrants, otherwise £17. Prizes for Scratch, Handicap categories 0-8/ 9-18/ 19-28 Entry Form: page 27.

#### Seafield Golf Course: Friday, 8 June

Entry: free of charge to Ayr Golf Week Championship entrants, otherwise £17. Prizes for Scratch, Handicap categories 0-8/ 9-18/ 19-28 Entry Form: page 27.

#### STABLEFORD OPEN Belleisle Golf Course: Saturday, 9 June

Entry: free of charge to Ayr Golf Week Championship entrants, otherwise £17. Prizes for Handicap categories 0-8/ 9-18/ 19-28 Entry Form: page 27.