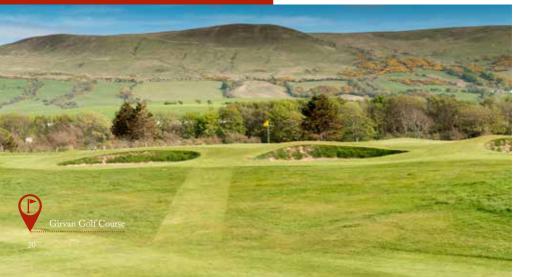

#### **GIRVAN GOLF CLASSIC**

| 18 | Locations |
|----|-----------|
| 19 | About     |

20 Tournament information

#### GIRVAN GOLF CLASSIC Girvan Golf Course

Entry: £35 per person. Entry form: page 27. Maximum Handicap Allowance 18. Players with a higher handicap may enter but will be restricted to a handicap of 18.